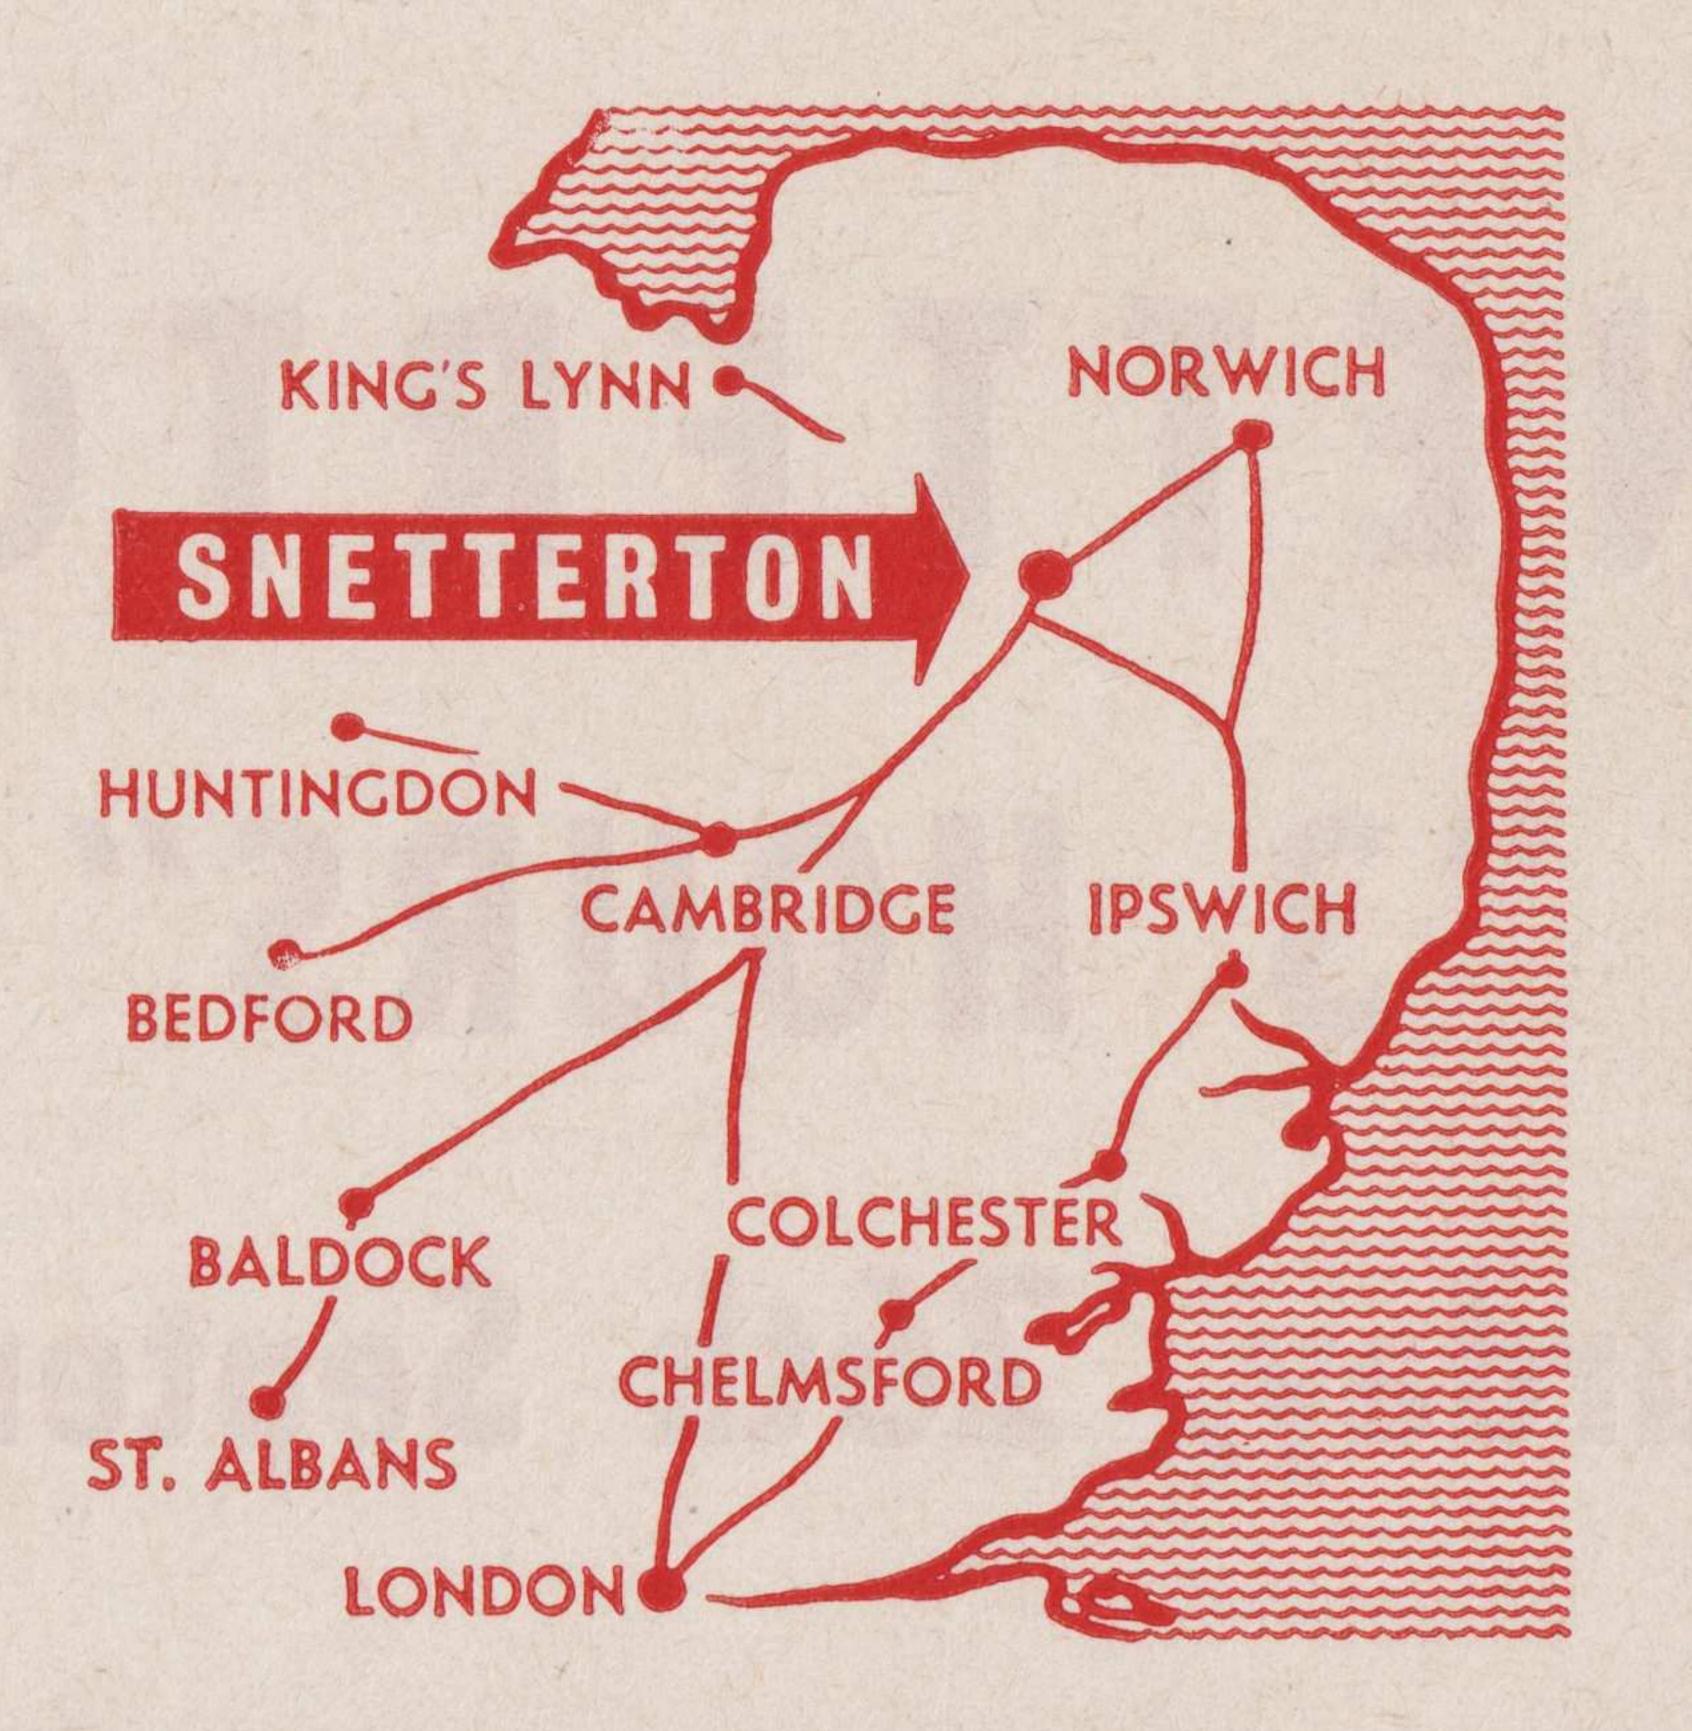

## SNETTERTON "3 HOURS" Saturday, 26th September

BRITAIN'S ONLY DAY & NIGHT RACE!

Le Mans in miniature! with full supporting

programme

"The meeting that has everything"

Do not miss this grand finale to the