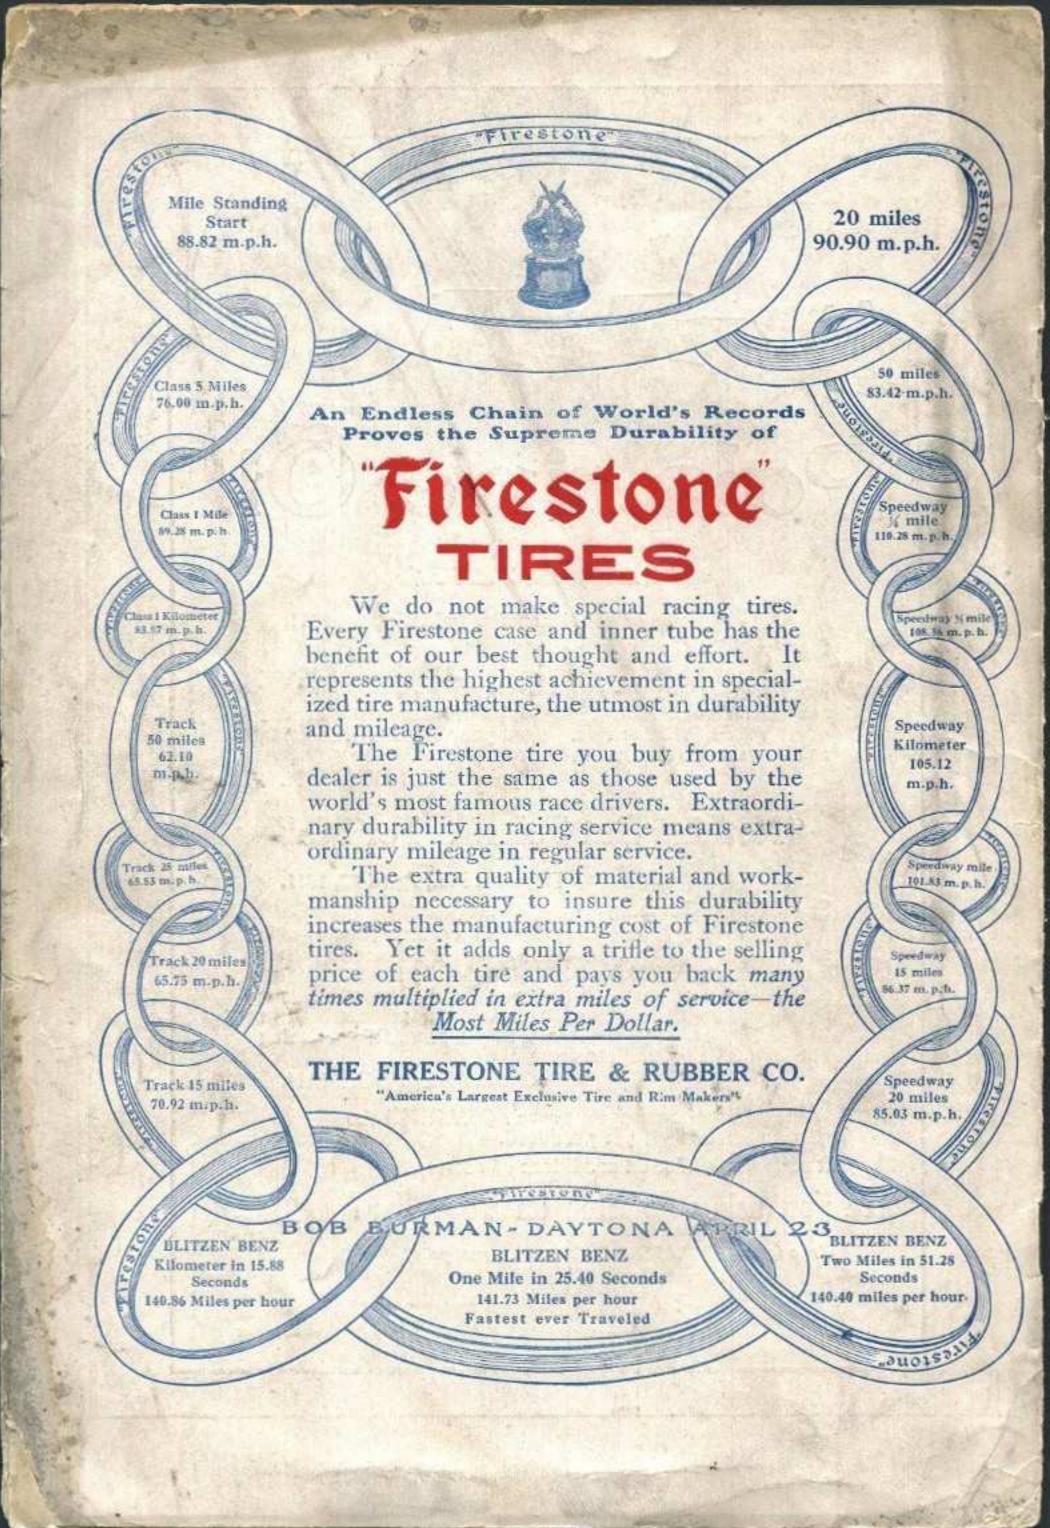

Two hundred horse power Blitzen
Benz, lowers by many seconds ist
own records. The only
change in Car was the
replacement of two Magnetoes of other make
by our Remy Magneto.

#### THE RECORDS

Kilometer, 15.88 seconds, 140.78 miles per hour. One mile, 25. 40 seconds, 141.73 miles per hour. Two miles, 51.28 seconds, 140.40 miles per hour.

Established by the world's greatest driver in the world's greatest motor car, equipped with the world's greatest magneto, on Daytona, Fla., Beach, April 23, in Official Record Trials.