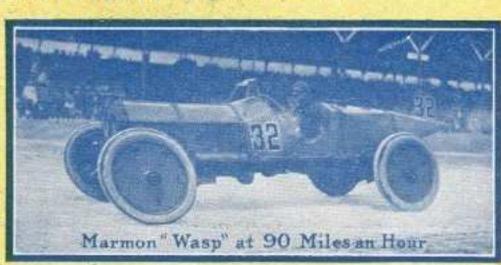

# THE WORLD'S GREATEST MOTOR SPEED COMPETITION PROVES TRIUMPH FOR REMY IGNITION

Ray Harroun won the most sensational victory known to automobile racing history on the Indianapolis Motor Speedway, Tuesday, May 30, 1911, when he whipped the Remy-Equipped Mar-mon "Wasp" over the brick track for five hundred (500) miles at the savage world's record-breaking average of 74.62 miles per hour. Remy Ignition supremacy proven again and again in the world's most sensational speed and endurance races. Specify Remy equipment upon your car.

# THE MARMON

"THE EASIEST RIDING CAR IN THE WORLD"

Consistent winning of races, combined with satisfactory daily service proves superiority of mechanical construction.

The Marmon Cars have proven their value under all conditions.