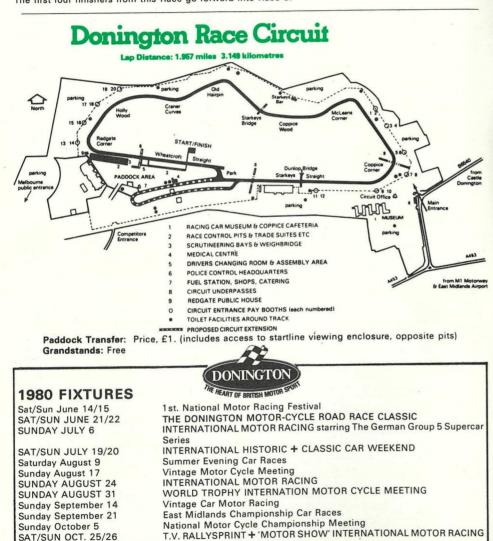

RGENCY SERVICE:

Sandcliffe of Loughborough

Latham's of Loughborough

W. Boyden & Sons (Castle Donington)

CHIEF STARTLINE MARSHAL: C. Wright

CHIEF SPECTATOR MARSHAL: A. Bright

COMMENTATOR: I. Titchmarsh

CHIEF SCRUTINEER: H. J. Rilett

CHIEF TIMEKEEPER: R Oates RACE INFORMATION G. Herrington Miss G. Stevens

#### MARSHALS:

Members of the British Motor Racing Marshals' Club, Lincoln CC, Worcester Rugby Football Club.

FIRST AID: St. John Ambulance Brigade under control of Mr. Mardon

COURSE CARS: Triumph TR7 and Austin Princess kindly loaned by Leyland Cars

### Promoters of the Meeting

## Cars & Car Conversions Formula Ford 1600 Championship for THE ABACUS TROPHY Qualification Race

Details of Race entries, see Race 8. The first four finishers from this Race go forward into Race 8.



## EVENT 2 19.57 miles 10 LAPS Pre '57 Classic Saloon Car "Road Going" Challenge Series

| No.<br>Class | Driver/Entrant<br>A: Over 2700cc       | Car               |           | Year | Colour          | cc   |  |
|--------------|----------------------------------------|-------------------|-----------|------|-----------------|------|--|
| 1            | PETER DEFFEE                           | Jaguar Mk.7       |           | 1953 | Green           | 3442 |  |
| 5            | GRAIG HINTON                           | Jaguar Mk.7       |           | 1952 | Maroon          | 3442 |  |
|              |                                        |                   |           |      | maroon          | 0112 |  |
| Class        | B: 1901-2700cc                         |                   |