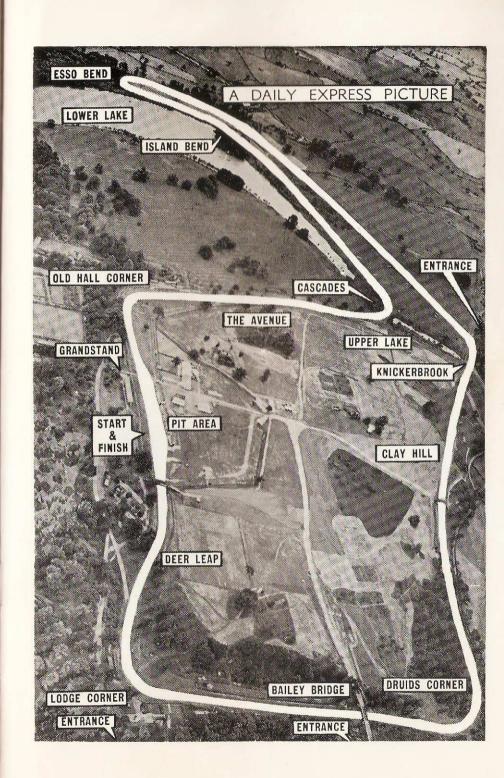

| 997  | Purple           |
| 67 DEREK WALKER                                                        | Ladybird Mk. 7     | 997  | Yellow           |
| RESU                                                                   | LTS                |      |                  |

#### OVERALL :

| 1st 2nd 3rd 4th Wil                   | nner's Time |
|---------------------------------------|-------------|
| Winner's Speedmph Fastest Lap: Car No | atmph       |
| 1001 to 1500 c.c.                     |             |
| 1st 2nd 3rd Winne                     | er's Time   |
| Winner's Speedmph Fastest Lap: Car No | atmph       |
| Up to 1000 c.c.                       |             |
| 1st 2nd 3rd Winne                     | er's Time   |
| Winner's Speedmph Fastest Lap: Car No | atmph       |





Printed in England by Johnson & Son (Nantwich) Ltd., Oat Market and Beam Street, for Cheshire Car Circuit Limited, Oulton Park, Little Budworth, Tarporley.