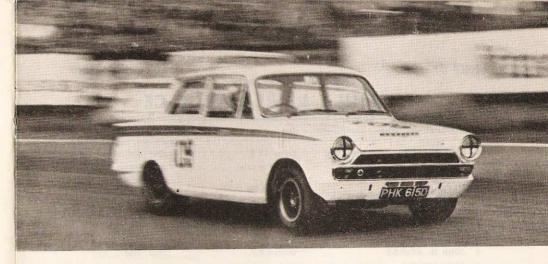

LEFT: Easter 1968—Peter Gethin drives for Sports Motors Ltd. in the Formula 3 race at Outlon Park. RIGHT: Ford Lotus Cortina at speed, Brian Robinson takes Old Hall in the Saloon Car race in the 1968 Gold Cup Meeting.