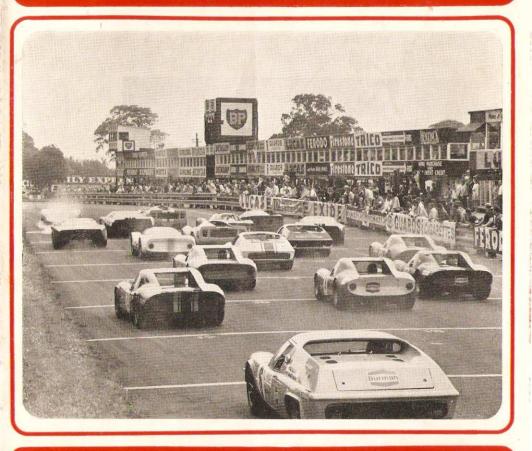

## Welcome to the "BIG BEASTIES"

#### by GRAHAM MACBETH

Quite apart from the excitment which they are provoking for the Guards Formula 5000 championship (which opens here at Oulton Park, on Good Friday) these 500 horsepower single seaters, the new "big beasties" of motor racing, are giving a great fillip to Formule Libre racing, always potentially one of the best forms of motor sport but too often inadequately supported by the most powerful machinery.

Four of the new Formula 5000 cars are entered in a meeting which has not just one Formule Libre race but two. Obviously, the particular attraction is the first full F5000 meeting two weeks from now but it is likely that many Formule Libre events in future will have their share of "big beasties" to endanger the outright lap records and provide excitement for drivers and spectators alike.

Robin Widdows in the Sid Taylor Lola Chevrolet, Mike Walker in the Alan McKechnie Racing Lola, Lawrence Griffiths in a Lola Ford and Doug Hardwick in his Lola Chevrolet are today's big attraction, all but Walker being due out in both Formule Libre events. These four V8 Lolas will be joined by another version of the same make, Steve Thompson's T60 model with Ford twin-cam engine which was one of the most successful Formule Libre cars of last season, winning the Bob Gerard championship for this type of car at Mallory Park. Yet another "Libre" Lola model, a T100, is entered by Irishman John Watson, his car also has a Ford twin-cam unit. Each of these smaller capacity Lolas is in both Formule Libre events and goes quickly enough to make