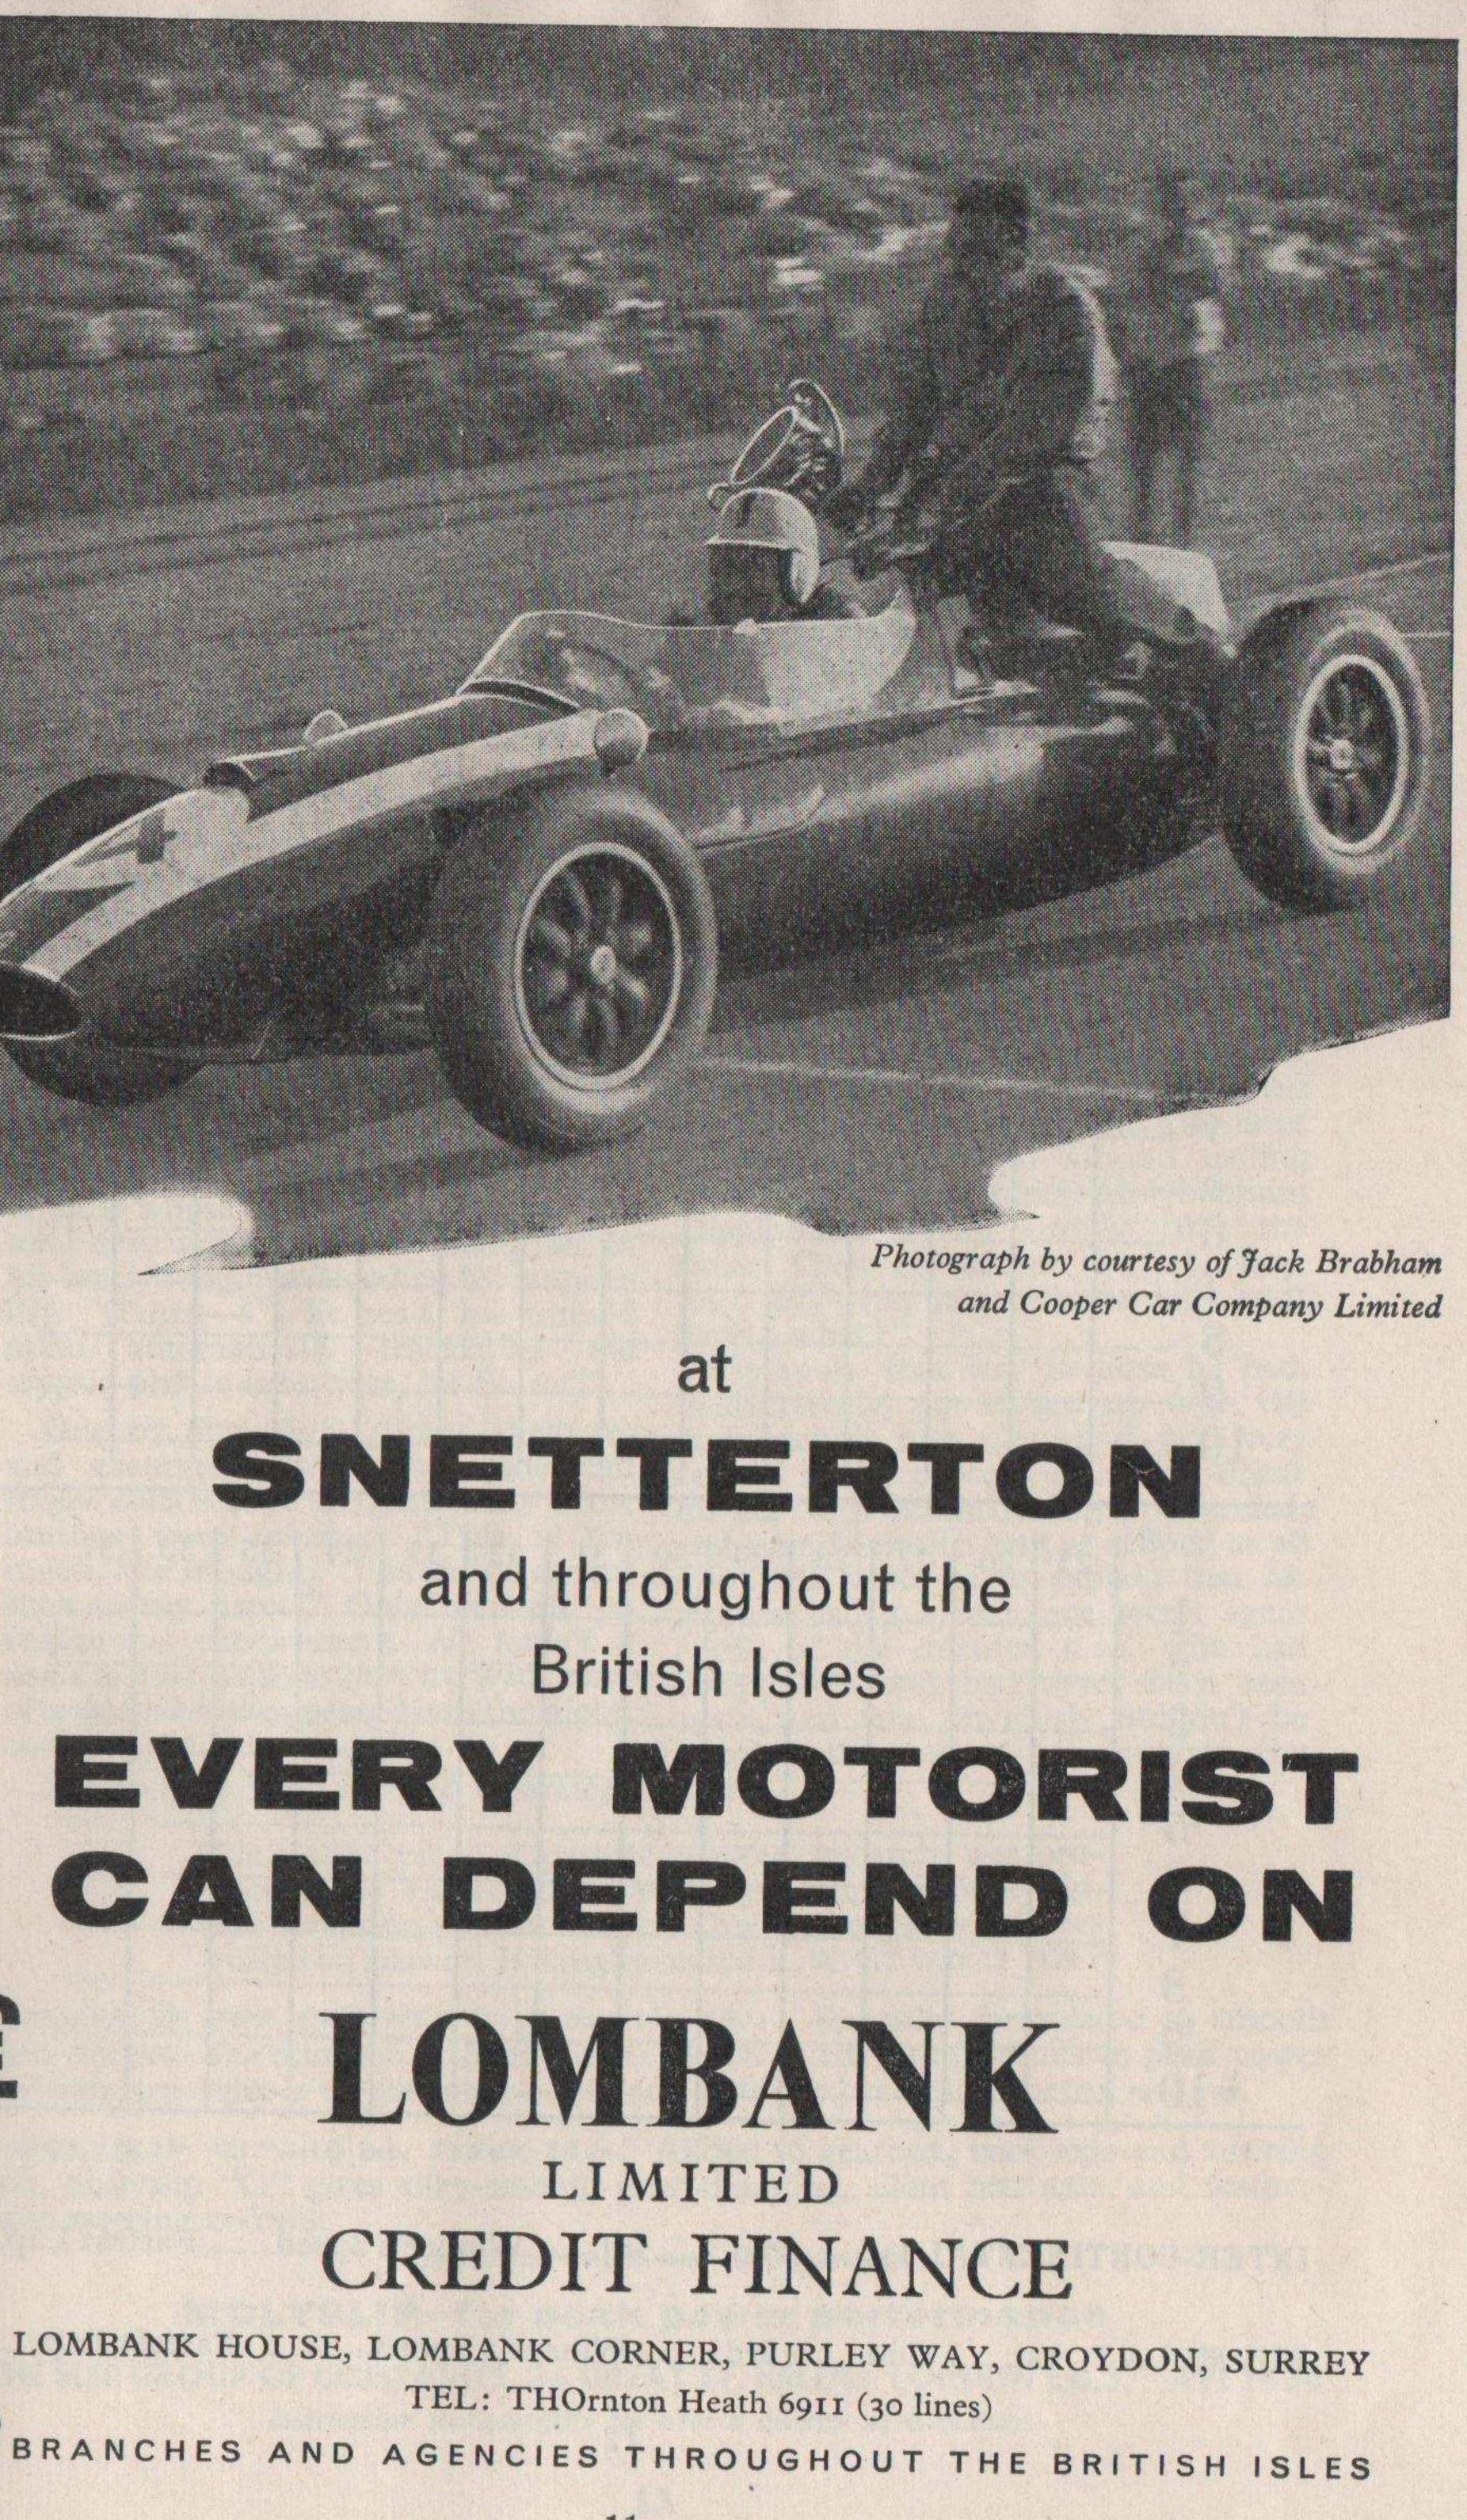

### LADIES AND GENTLEMEN,

On behalf of the Snetterton Motor Racing Club I would like to extend a warm welcome to everybody to-day. Last year this club ran its first International Meeting, and we were fortunate to receive the support of Lombank, who once again are giving us a great deal of help, and we would like to take this opportunity of thanking them. The entry we have received for this meeting is undoubtedly the best we have ever had. We extend an enthusiastic greeting to the world champion, Jack Brabham, this is the first time we have had a world champion racing at this circuit, and it is a great thrill to see him here. To Innes Ireland, Jimmy Clark, Roy Salvadori, John Surtees, Cliff Allison, Henry Taylor-to mention but a few stars among this brilliant entry—we would say we hope you will have a wonderful afternoon's racing, and that you will be visiting us again during the 1961 season.