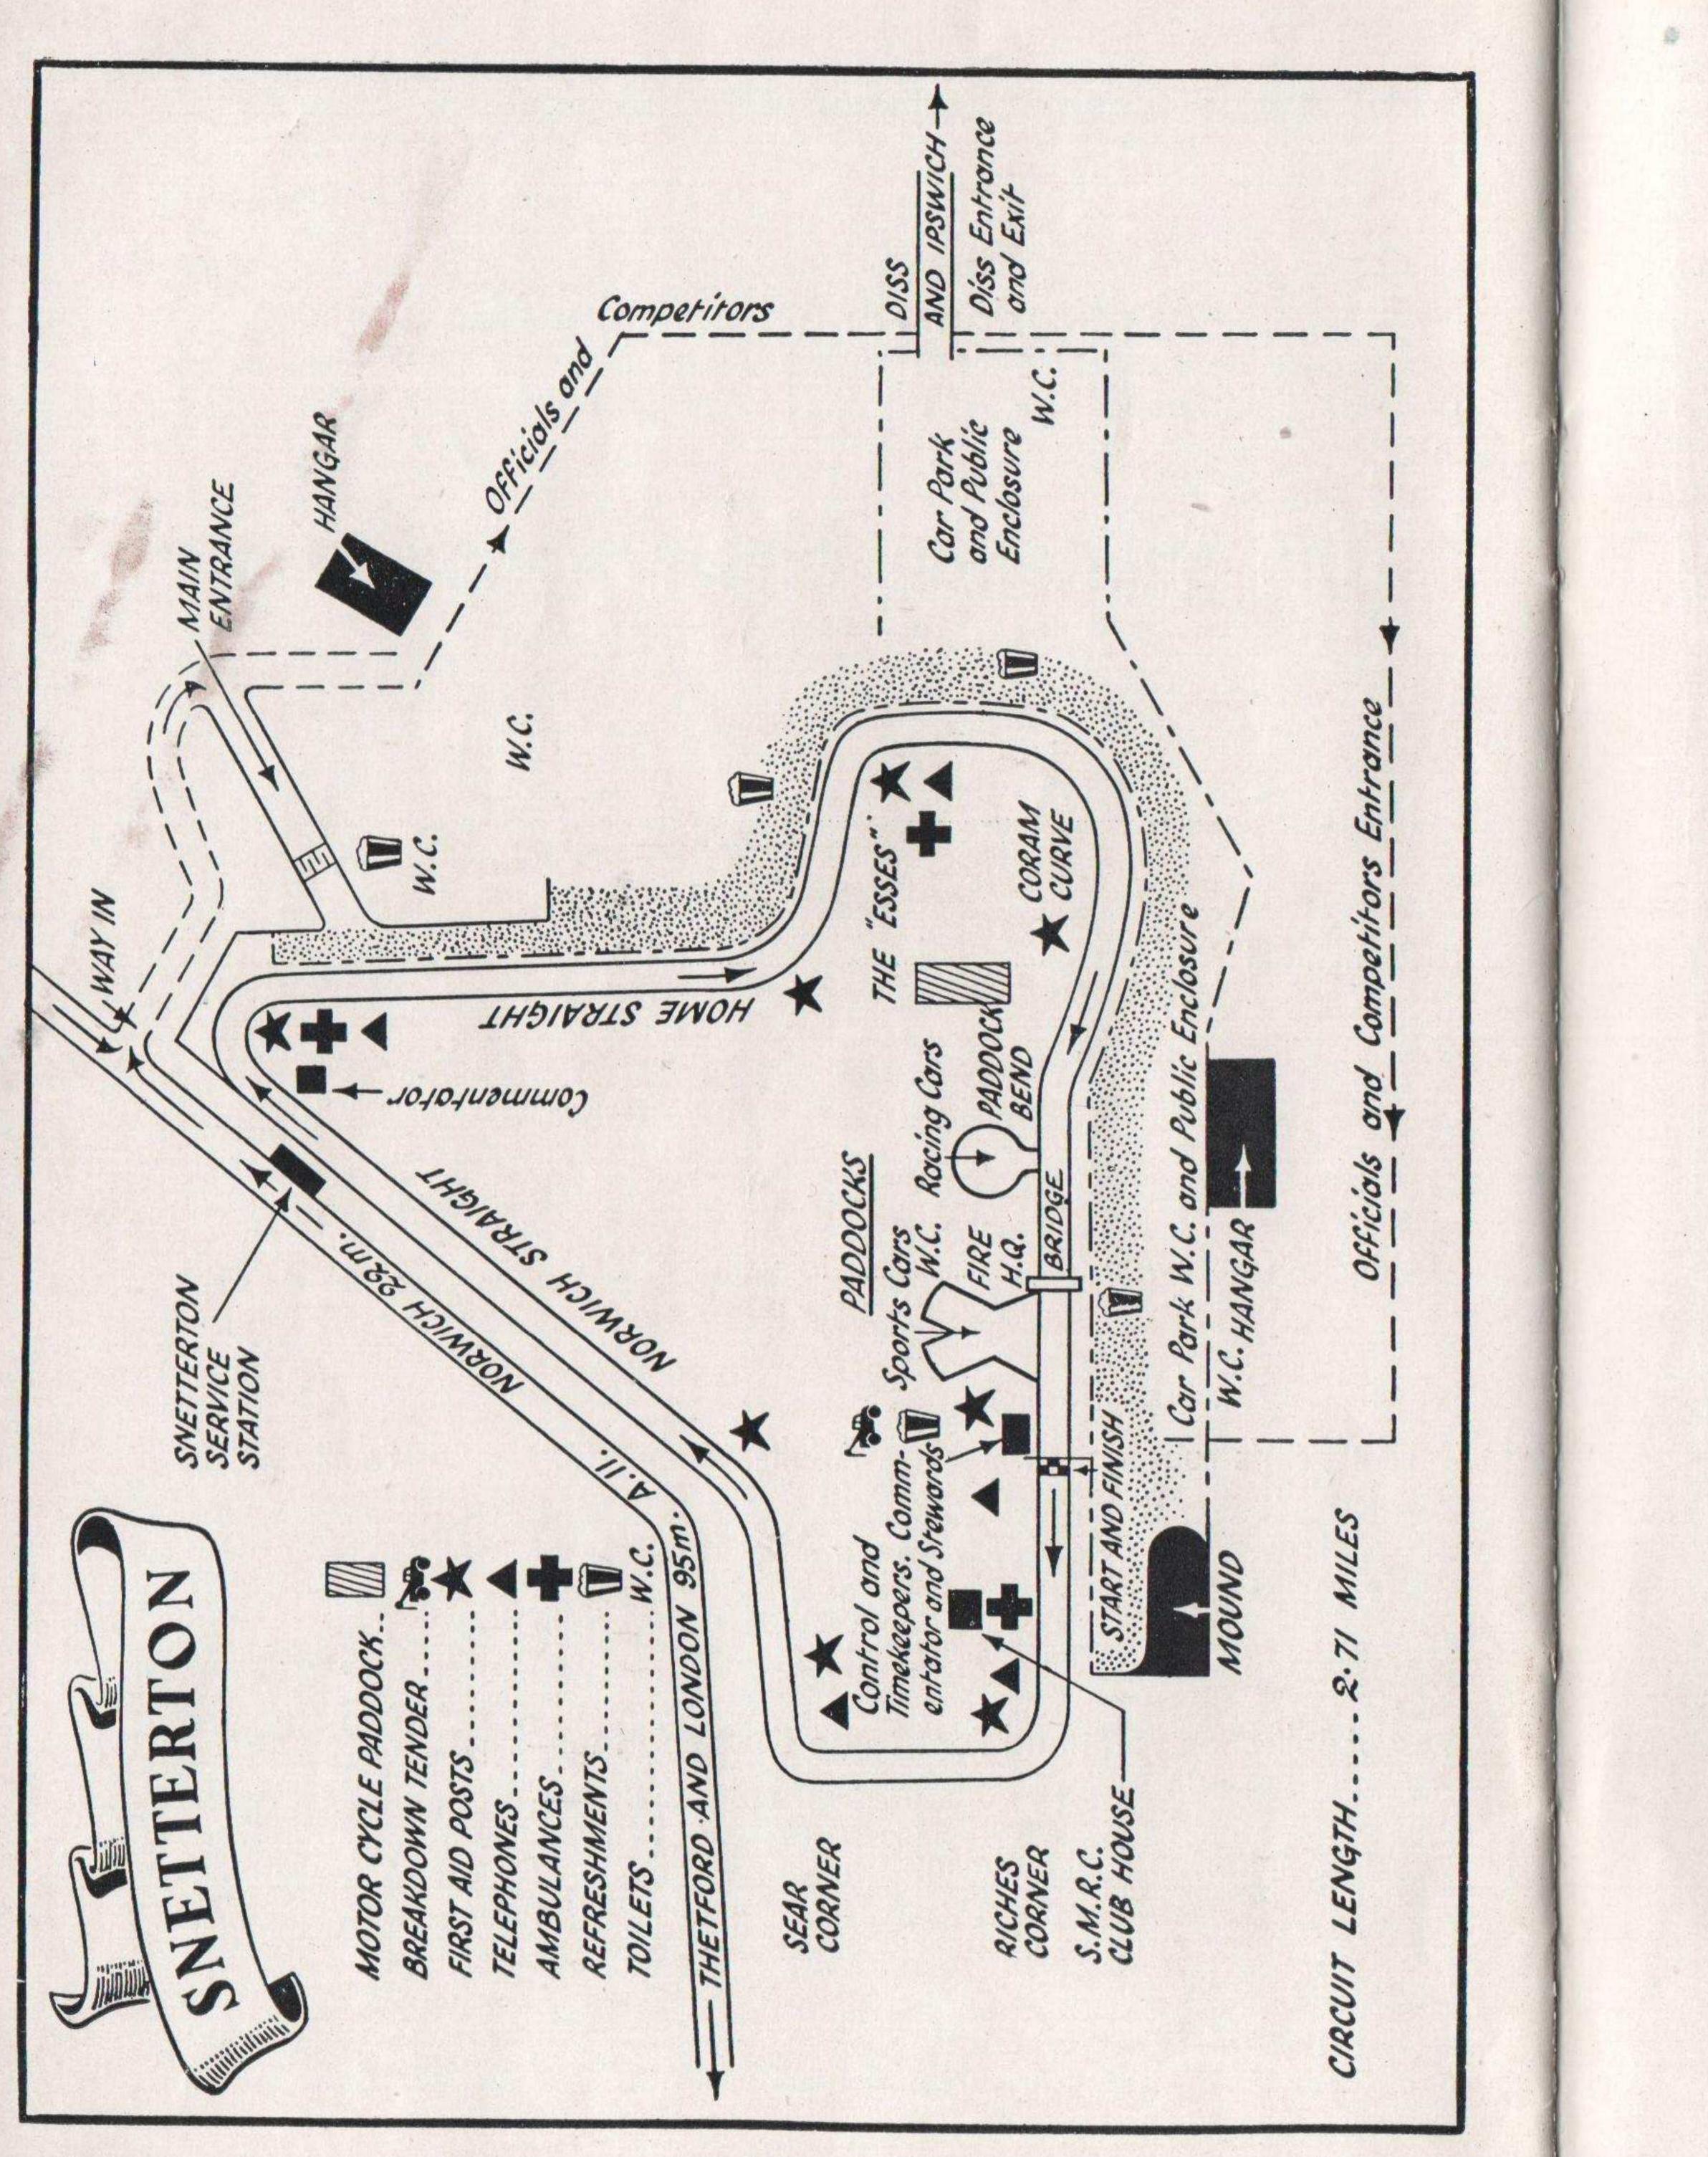

# SNETTERTON MOTOR RACING CIRCUIT

### SNETTERTON SPEED TABLE-I LAP=2!70 MILES

| m.s. m.p.h. | m.s. m.p.h. | m.s. m.p.1 |
|-------------|-------------|------------|
| 1.30108.40  | 1.4592.91   | 2.0081.3   |
| 1.31107.21  | 1.4692.04   | 2.0180.6   |
| 1.32106.04  | 1.4791.18   | 2.0279.9   |
| 1.33104.90  | 1.4890.33   | 2.0379.3   |
| 1 34103.79  | 1.4989.51   | 2.0478.6   |
| 1.35102.69  | 1.5088.69   | 2.0578.0   |
| 1.36101.63  | 1.5187.89   | 2.0677.4   |
| 1.37100.58  | 1.5287.11   | 2.0776.8   |
| 1.38 99.55  | 1.5386.34   | 2.0876.2   |
| 1.39 98.55  | 1.5485.58   | 2.0975.6   |
| 1.40 97.56  | 1.5584.83   | 2.1075.0   |
| 1.41 96.59  | 1.5684.10   | 2.1174.4   |
| 1.42 95.65  | 1.5783.38   | 2.1273.9   |
| 1.43 94.72  | 1.5882.68   | 2.1373.3   |
| 1.44 93.81  | 1.5981.98   | 2.1472.8   |
|             |             |            |